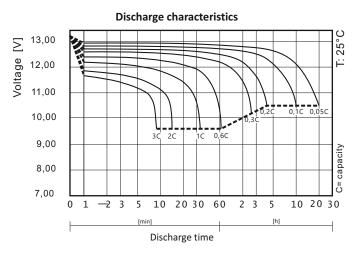

### **TECHNICAL DATA**

| Nominal voltage:                                                                                   | 12V                                                              |
|----------------------------------------------------------------------------------------------------|------------------------------------------------------------------|
| Nominal capacity:                                                                                  | 18Ah / C <sub>20</sub> *                                         |
| Projected lifespan:                                                                                | 3 ÷ 5 years at 20°C                                              |
| Internal resistance:                                                                               | ≃ 17 mΩ                                                          |
| The permissible operating temperature range: - during charging - during discharge - during storage | 0°C ÷ 40°C<br>-15°C ÷ 50°C<br>-20°C ÷ 40°C                       |
| The charging voltage at 25°C: Buffer operation Cyclic operation                                    | 13,5 ÷ 13,8 V (-18mV/°C)<br>14,4 ÷ 14,9 V (-30mV/°C)             |
| Charging current:<br>Recommended<br>Maximum                                                        | 1.8 A<br>5.4 A                                                   |
| Terminals:                                                                                         | see technical drawing above                                      |
| The maximum discharge current (5s):                                                                | 255 A (5 sec.)                                                   |
| Net/gross weight:                                                                                  | 4.75 / 4.83 [kg]                                                 |
| Dimensions:                                                                                        | W=182, H=168, D=77 [mm, +/-2]                                    |
| Warranty:                                                                                          | 1 year                                                           |
| Notes:                                                                                             | maintenance-free battery, made with AGM technology contains lead |

<sup>\*</sup> the actual capacity at 20 h discharge